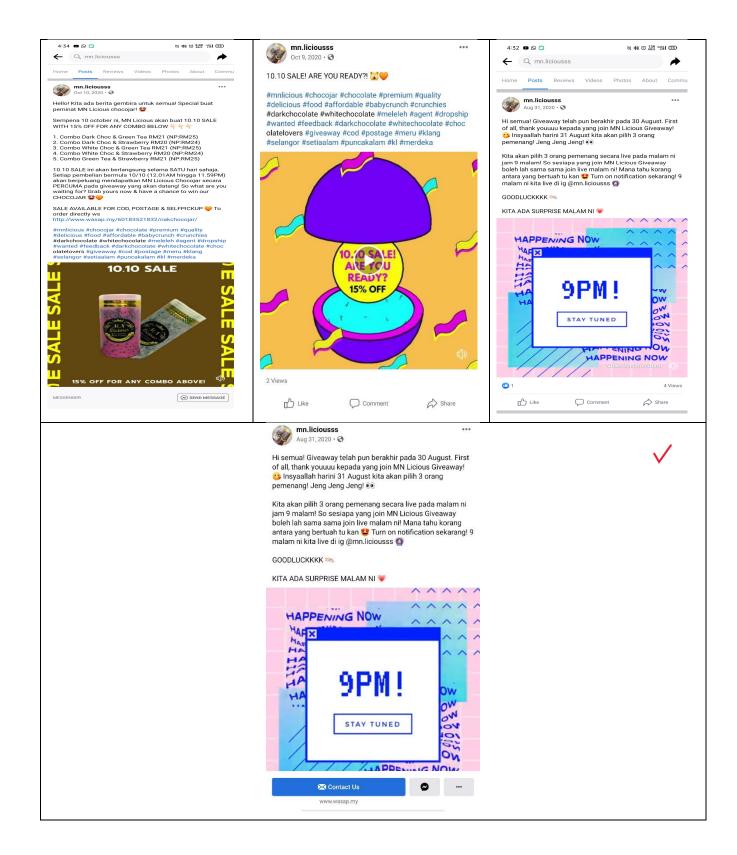

r #setiaalam #puncakalam #kl #merdeka.



### Comment 🖒 Share

Thank you for your purchase. Sebalang mana cukup! Dua balang terus 🙄 yang pasti jangan bergaduh dengan family tau 😄

Kami datangkan dengan 4 flavor yang berbeza! Available flavor :

Available for selfpickup, cod & postage. Postage everyday 🙈

Available on shopee too! Just click link on my bio and choose shopee. Then add to cart 🌉 and you're done! 😳

#milicious #chocojar #chocolate #prensum #quality #delicious #foad #affordable #babycrunch #crunchies #darkchocolate #whitechocolate melletin #agent #dropship #wanted #feedback #darkchocolate #whitechocolate #chocolatelovers @jeseawa #cod #postoge #meru #klang #aelongor #aetiaalam #puncakalam #kl #merdeka

#### Thank you!







 $\checkmark$ 

### Soft sell







#### Teaser







### 5. Conclusion

Social media is a good way to doing a small business because it is using a small budget and sometime zero budget only. Social media also can run anytime and anyway because of much easier to carry on anywhere. Other than that, marketing in social media can easily grow faster If the strategy is effective. In the era of digital, the social media is a hot platform which many users account active around the world.

For the entrepreneur should know how social media work and how the workflow of social media can be. Many entrepreneur has using the social media platform to doing business. So for the new businessman and businesswomen should start their business with social media and the important is how to register the business to get verification from government sych as MDEC.