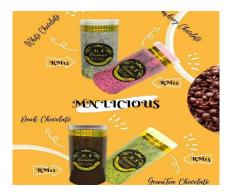

# - Product description and Price

| Product and Price   | Description                           |  |  |  |  |  |
|---------------------|---------------------------------------|--|--|--|--|--|
|                     | Name: Dark Chocolate                  |  |  |  |  |  |
|                     | Material: coco crunch with chocolate  |  |  |  |  |  |
| MN LICIOUS CHOCOJAR | flavor                                |  |  |  |  |  |
| RM 12               |                                       |  |  |  |  |  |
|                     | Name: Strawberry Chocolate            |  |  |  |  |  |
|                     | Material: coco crunch with strawberry |  |  |  |  |  |
| MN LICIOUS CHOCOJAR | flavor                                |  |  |  |  |  |
| RM 12               |                                       |  |  |  |  |  |