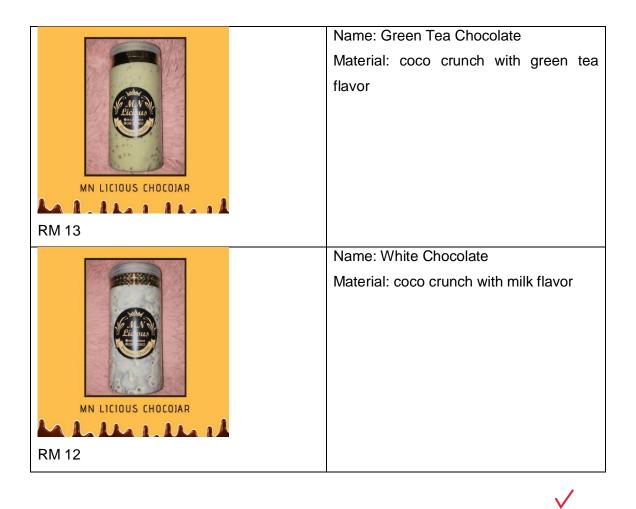

# - Product description and Price

| Product and Price   | Description                           |  |  |  |  |  |
|---------------------|---------------------------------------|--|--|--|--|--|
|                     | Name: Dark Chocolate                  |  |  |  |  |  |
|                     | Material: coco crunch with chocolate  |  |  |  |  |  |
| MN LICIOUS CHOCOJAR | flavor                                |  |  |  |  |  |
| RM 12               |                                       |  |  |  |  |  |
|                     | Name: Strawberry Chocolate            |  |  |  |  |  |
|                     | Material: coco crunch with strawberry |  |  |  |  |  |
| MN LICIOUS CHOCOJAR | flavor                                |  |  |  |  |  |
| RM 12               |                                       |  |  |  |  |  |