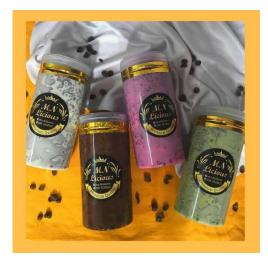

# - Product description and Price

| Product and Price   | Description                           |  |  |  |  |  |
|---------------------|---------------------------------------|--|--|--|--|--|
|                     | Name: Dark Chocolate                  |  |  |  |  |  |
|                     | Material: coco crunch with chocolate  |  |  |  |  |  |
| MN LICIOUS CHOCOJAR | flavor                                |  |  |  |  |  |
| RM 12               |                                       |  |  |  |  |  |
|                     | Name: Strawberry Chocolate            |  |  |  |  |  |
|                     | Material: coco crunch with strawberry |  |  |  |  |  |
| MN LICIOUS CHOCOJAR | flavor                                |  |  |  |  |  |
| RM 12               |                                       |  |  |  |  |  |