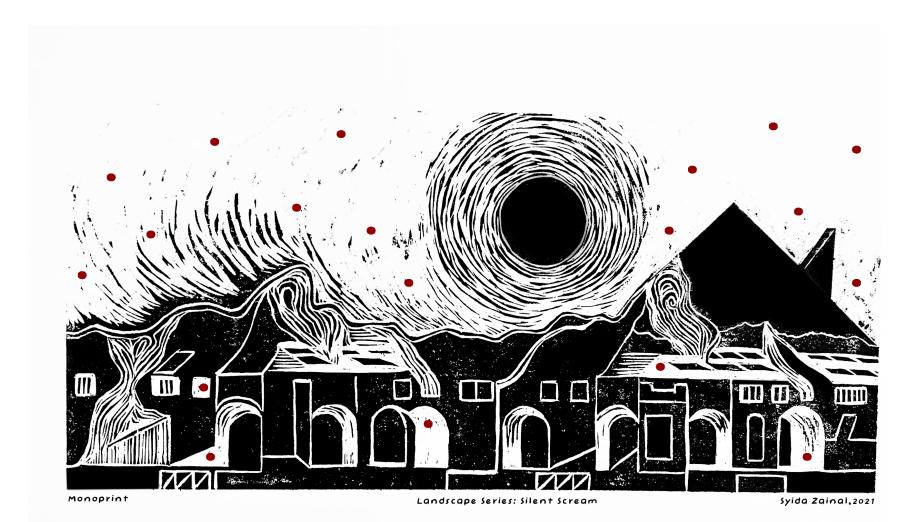

# Syida Zainal

Landscape Series: Silent Scream

SYIDA ZAINAL Landscape Series: Silent Scream

Woodcut & Photoshop 23 cm x 15 cm mursyidah@uitm.edu.my Between physical and unseen realities that occur in the environment of new norms. This landscape looks calm but full of chaos.

A tiny virus that is invisible becomes a tragedy to the universal human being. Every calamity revealed is a sign of trial and love of Allah towards human beings. Silent Scream can be interpreted as expressing the suffering of the human mind enduring a bad experience that is portrayed through the environment of oneself or others.