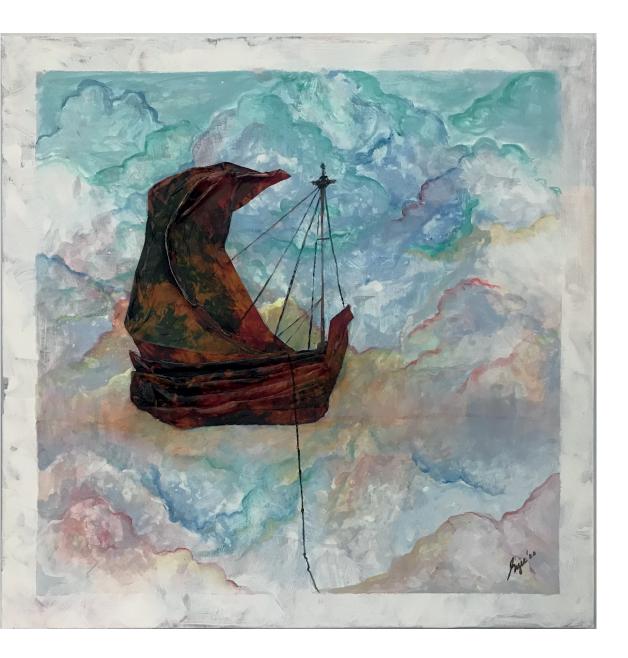

# **Nasyie Saleh**

Tanjak Bersauh

Kapal bersauh di tengah laut, Menempuh gelora meredah badai, Sungguhpun tegap gagah bertaut, Gelisah di jiwa tidak terlerai.

Awan berarak melintas lautan, Meniti masa menyusuri laluan, Sifat ayahanda sentiasa mengiakan, Walau sukar digeleng jangan.

"Tanjak Bersauh" is a decryption of my interpretation of the earnest thoughts of a persona which is undoubtedly important and the most respected in the society - a father. Respect, fierce, physically strong, mentally calm and peace; a father will always and forever be our hero despite their chaotic life or even unpredicted challenges. The tanjak which is a resemblance of a ship is made out of one of the most delicate fabrics; silk to embrace the soft spot they are frequently being ignored or forgotten. The tangled strings hanging down shows the responsibility they are holding while bearing with other things as well.

NASYIE SALEH Tanjak Bersauh

Acrylic and Silk on Canvas  $2 \, \text{ft} \times 2 \, \text{ft}$  nasyirah@uitm.edu.my / IG: @nasyie FB: Nasyie Saleh