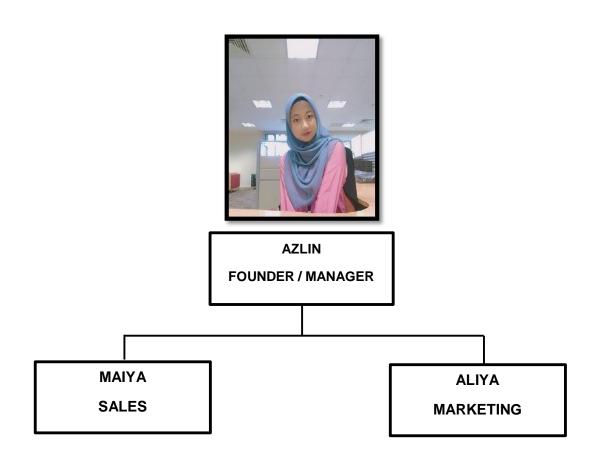

|                                                   |   |
|                                                       | 3.5 Facebook Post – Copywriting (Soft Sell) | 22          |     |                                                   |   |
| 4.0                                                   | Conclusion                                  | 30          |     |                                                   |   |

## 2.0 Business Introduction

### 2.1 Name of Business

LILY.SCARVES. A business that promise to fulfil customers' needs and want by offering a perfect awning Bawal Scarves with various interesting of shades as their product.

## **Business Address**

Our business is located at 2<sup>nd</sup> floor PPAIM Bukit Jalil, No.12 Lebuhraya Bukit Jalil.

# 2.2 Organizational Chart