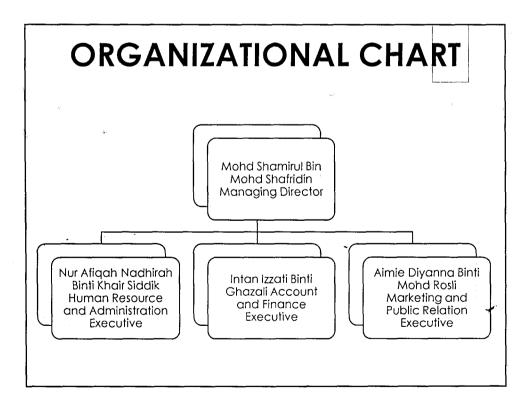

## **ADMINISTRATION PERSONNEL**

| Designation                                     | Number of Personnel |
|-------------------------------------------------|---------------------|
| Managing Director                               | 1                   |
| Human Resources and Administration<br>Executive | 1 .                 |
| Account and Finance Executive .                 | 1                   |
| Marketing and Public Relation Executive         | 1                   |
| Total                                           | 4                   |