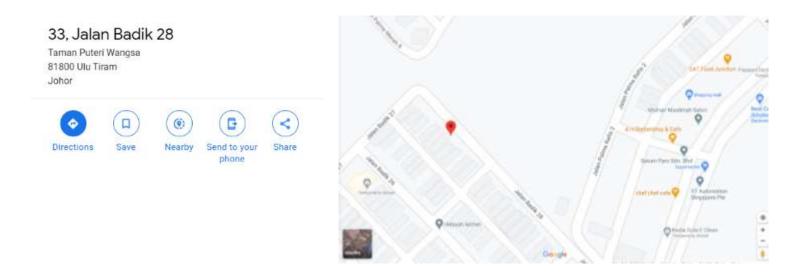

Farh's Dessert is located at No. 33 Jalan Badik 28, Taman Puteri Wangsa, 81800, Ulu Tiram, Johor. This company is a company that operates from home and online that makes Facebook the main sales and markerting platform.

Farh's Dessert on Google Maps