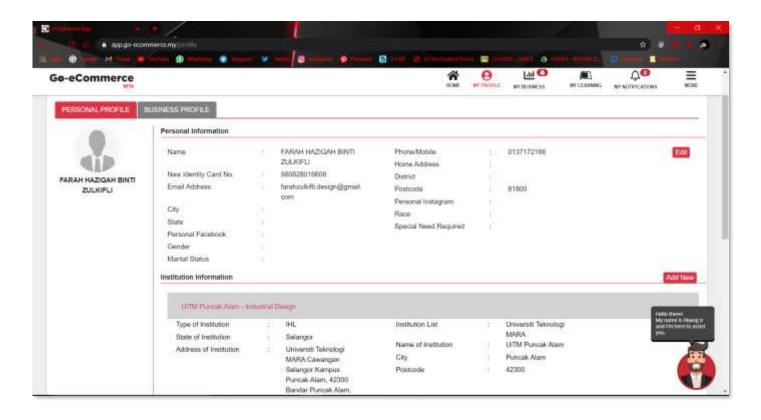

| 2018286238                               |
| NAME              | FARAH HAZIQAH BINTI ZULKIFLI             |
| LECTURER          | EN. MUHAMMAD HAFIZI BIN ZAMRI            |

## **ANKNOWLEDGEMENT**

I would especially like to thank En. Muhammad Hafizi Bin Zamri, my lecturer for this subject ENT530: Principles Of Entrepreneurship. As my lecturer and mentor, he has taught me more than I could ever give him credit for here. I am grateful to all of those with whom I have had the pleasure to work during this related projects. Nobody has been more important to me in the pursuit of this project than the members of my family. I would like to thank my parents, whose love and guidance are with me in whatever I pursue. They are the ultimate role models.

## 1.0 GO-ECOMMERCE REGISTRATION



#### 2.0 INTRODUCTION OF BUSINESS

#### 2.1 NAME AND ADDRESS OF BUSINESS



The name Farh's Dessert is from the combined of the name of the owner of the company, (Far + H) Farah Haziqah Binti Zulkifli and the word 'Dessert' which is the products produced by the company. Using a part of the owner name into company name make its looks authentic and human identities. Using the word 'Dessert' will also attract customers to buy products produced by the company

Farh's Dessert is located at No. 33 Jalan Badik 28, Taman Puteri Wangsa, 81800, Ulu Tiram, Johor. This company is a company that operates from home and online that makes Facebook the main sales and markerting platform.



Farh's Dessert on Google Maps

## 2.2 ORGANIZATION CHART





- Social media posting.
- Markerting.
- Baker.
- Deli