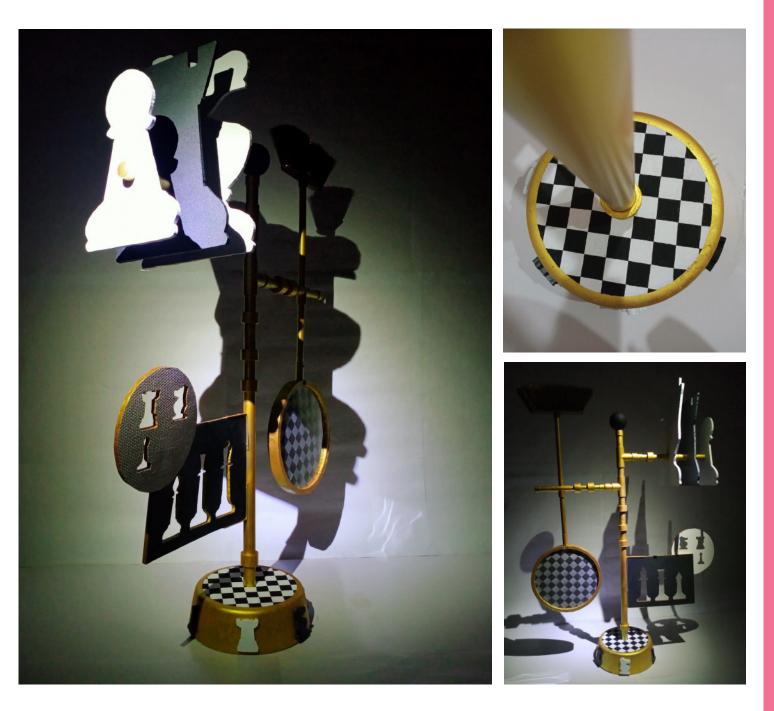

### **"TROPHY FOR THE LOSER"**

PVC PIPES, BROOM, PUZZLE MATS, CONCRETE AND ACRYLIC COLOUR 39.6 INCHES (LENGHT) X 13.2 INCHES (WIDTH) X 58.8 INCHES (HEIGHT)