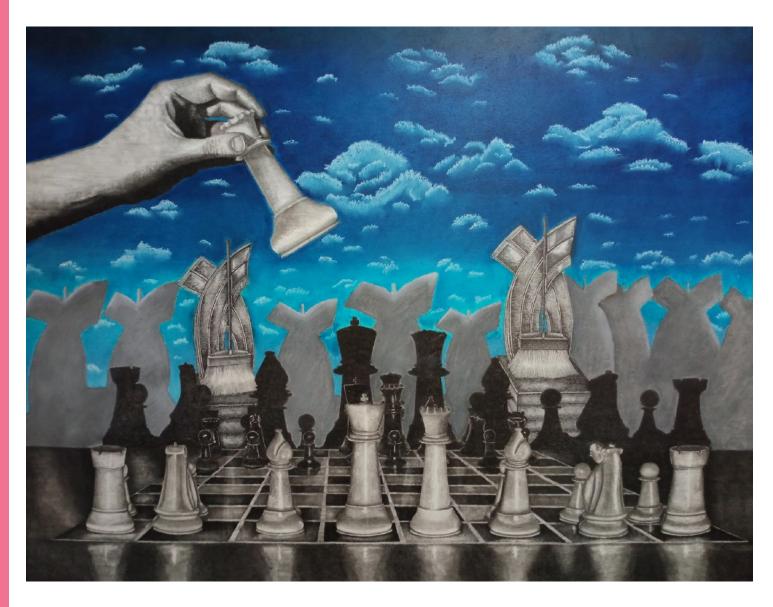

# NURUL ANIS BINTI KAMSHOL aniskamshol@gmail.com

When it comes to clean the house, my 3 three siblings would always quarrel. So, my mother had to make a contest to determine who would tidy the house. This fun memory had inspired me to produce my artworks.

## **"FUN TIME WITH SIBLINGS"**

CHARCOAL AND SOFT PASTEL ON PANEL 48 INCHES (LENGHT) X 36.2 INCHES (HEIGHT)