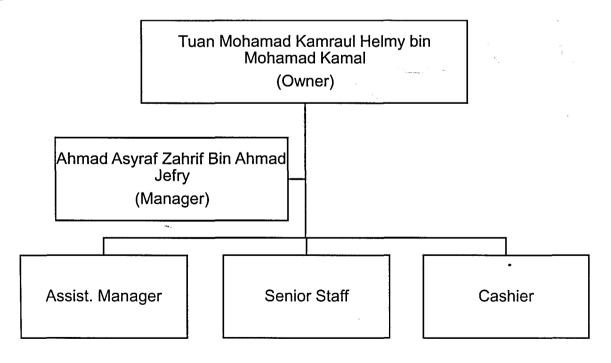

### 2.2 Organizational Structure

The company has no organizational structure visually display in the store. Throughout the interview with the staff, we were able to create their organizational structure. The organization structure are shown as below: