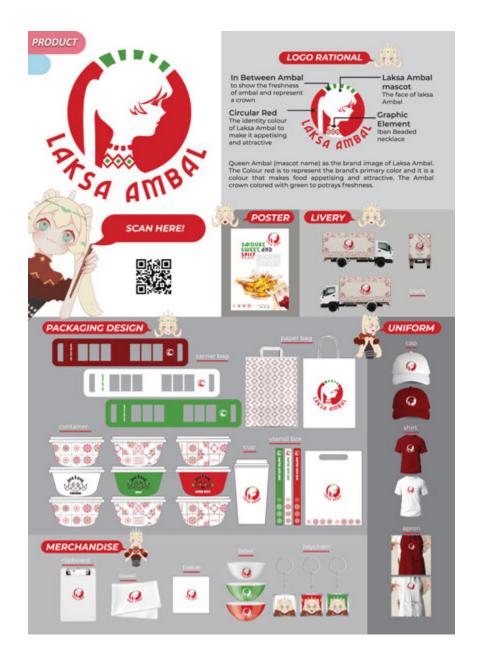

### PRODUCT

Laksa Ambal Sarawak faces limited recognition, which impedes its broader appeal. By employing attractive graphic design plans, deploying creative ads and social media strategies to narrate its distinctive tale and traditional crafting, these can help Laksa Ambal Sarawak to receive larger attention. Moreover, recruiting influencers to promote the products, and utilizing online platforms, will assist in cultivating well-established brands, transcending the awareness challenge, and fostering broader enjoyment.