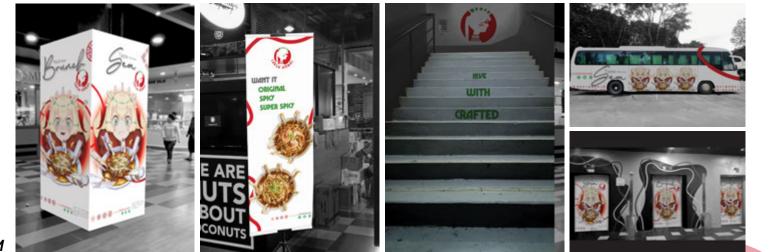

AIZAT BIN HAMDAN MUHAMMAD ABAL HAKIM BIN ABAL MUKAM EMIL ELMARIZ BIN JOHNY

## 





### NUUR AINUL NAJLAA' BINTI BRAHIM

ainulnajlaa18@gmail.com

### PRODUCT

Laksa Ambal Sarawak faces limited recognition, which impedes its broader appeal. By employing attractive graphic design plans, deploying creative ads and social media strategies to narrate its distinctive tale and traditional crafting, these can help Laksa Ambal Sarawak to receive larger attention. Moreover, recruiting influencers to promote the products, and utilizing online platforms, will assist in cultivating well-established brands, transcending the awareness challenge, and fostering broader enjoyment.

 $\bullet \bullet \bullet \bullet$ 

- • •
- $\bullet \bullet \bullet \bullet$

### GDT314 GRAPHIC DESIGN PROJECT













FIVE MEDIA PLATFORM



### MOBILE APPS



### COMMERCIAL VIDEO



### 3D BOOTH



#### ••••

••••