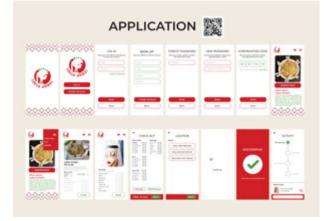

ABAL MUKAM EMIL ELMARIZ BIN JOHNY

## 





### NUUR AINUL NAJLAA' BINTI BRAHIM

ainulnajlaa18@gmail.com

### PRODUCT

Laksa Ambal Sarawak faces limited recognition, which impedes its broader appeal. By employing attractive graphic design plans, deploying creative ads and social media strategies to narrate its distinctive tale and traditional crafting, these can help Laksa Ambal Sarawak to receive larger attention. Moreover, recruiting influencers to promote the products, and utilizing online platforms, will assist in cultivating well-established brands, transcending the awareness challenge, and fostering broader enjoyment.

 $\bullet \bullet \bullet \bullet$ 

- • •
- $\bullet \bullet \bullet \bullet$

### GDT314 GRAPHIC DESIGN PROJECT













FIVE MEDIA PLATFORM



### MOBILE APPS



### COMMERCIAL VIDEO



### 3D BOOTH



#### ••••

••••