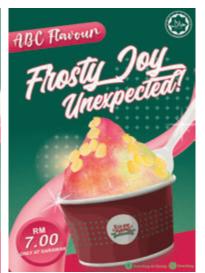

### SERVICE

Swee Kang is a dessert establishment that has been serving customers since 1953. It is known for its shaved ice desserts, and it is one of the best dessert shops in Kuching, Sarawak. Swee Kang is undergoing a rebranding process to incorporate a vintage theme to attract global tourists. These include a commercial video and booth, with a vintage-themed Chinese cultural logo.

# GDT314 GRAPHIC DESIGN PROJECT

**PRINT ADS** 

FIVE MEDIA PLATFORM