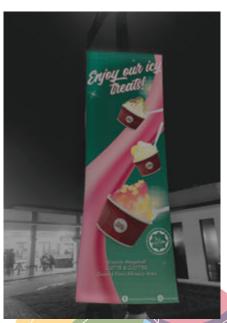

### HANA KHALEEDA BINTI SUHARDI

hanaonmars@gmail.com

### SERVICE

Swee Kang is a dessert establishment that has been serving customers since 1953. It is known for its shaved ice desserts, and it is one of the best dessert shops in Kuching, Sarawak. Swee Kang is undergoing a rebranding process to incorporate a vintage theme to attract global tourists. These include a commercial video and booth, with a vintage-themed Chinese cultural logo.



# GDT314 GRAPHIC DESIGN PROJECT













**PRINT ADS** 











FIVE MEDIA PLATFORM



## GDT316 DIGITAL DESIGN PROJECT

#### **MOBILE APPS**



### 3D BOOTH



#### COMMERCIAL VIDEO