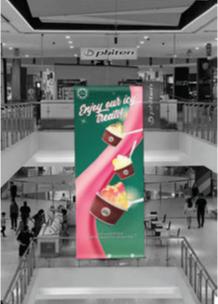

### SERVICE

Swee Kang is a dessert establishment that has been serving customers since 1953. It is known for its shaved ice desserts, and it is one of the best dessert shops in Kuching, Sarawak. Swee Kang is undergoing a rebranding process to incorporate a vintage theme to attract global tourists. These include a commercial video and booth, with a vintage-themed Chinese cultural logo.

# GDT314 GRAPHIC DESIGN PROJECT

**PRINT ADS** 

FIVE MEDIA PLATFORM