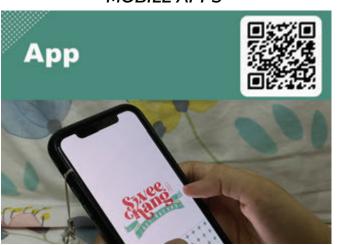

### HANA KHALEEDA BINTI SUHARDI

hanaonmars@gmail.com

### SERVICE

Swee Kang is a dessert establishment that has been serving customers since 1953. It is known for its shaved ice desserts, and it is one of the best dessert shops in Kuching, Sarawak. Swee Kang is undergoing a rebranding process to incorporate a vintage theme to attract global tourists. These include a commercial video and booth, with a vintage-themed Chinese cultural logo.



# GDT314 GRAPHIC DESIGN PROJECT













**PRINT ADS** 











FIVE MEDIA PLATFORM



## GDT316 DIGITAL DESIGN PROJECT

#### **MOBILE APPS**



### 3D BOOTH



#### COMMERCIAL VIDEO