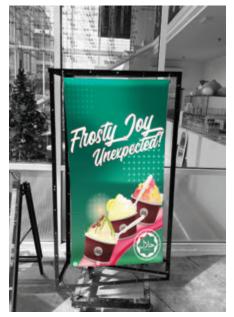

### SERVICE

Swee Kang is a dessert establishment that has been serving customers since 1953. It is known for its shaved ice desserts, and it is one of the best dessert shops in Kuching, Sarawak. Swee Kang is undergoing a rebranding process to incorporate a vintage theme to attract global tourists. These include a commercial video and booth, with a vintage-themed Chinese cultural logo.

# GDT314 GRAPHIC DESIGN PROJECT

**PRINT ADS** 

FIVE MEDIA PLATFORM