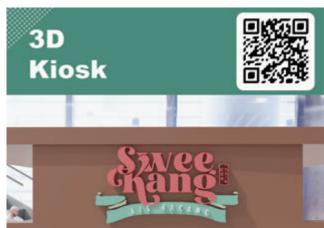

### HANA KHALEEDA BINTI SUHARDI

hanaonmars@gmail.com

### SERVICE

Swee Kang is a dessert establishment that has been serving customers since 1953. It is known for its shaved ice desserts, and it is one of the best dessert shops in Kuching, Sarawak. Swee Kang is undergoing a rebranding process to incorporate a vintage theme to attract global tourists. These include a commercial video and booth, with a vintage-themed Chinese cultural logo.



# GDT314 GRAPHIC DESIGN PROJECT













**PRINT ADS** 











FIVE MEDIA PLATFORM



## GDT316 DIGITAL DESIGN PROJECT

#### **MOBILE APPS**



### 3D BOOTH



#### COMMERCIAL VIDEO