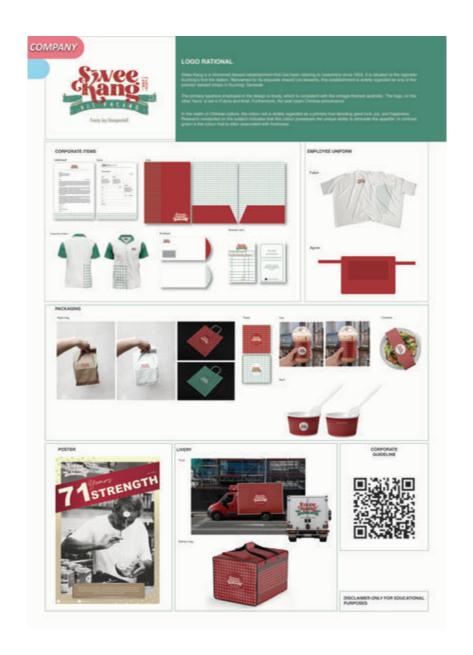

### SERVICE

Swee Kang is a dessert establishment that has been serving customers since 1953. It is known for its shaved ice desserts, and it is one of the best dessert shops in Kuching, Sarawak. Swee Kang is undergoing a rebranding process to incorporate a vintage theme to attract global tourists. These include a commercial video and booth, with a vintage-themed Chinese cultural logo.