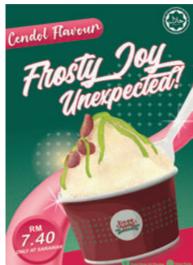

### HANA KHALEEDA BINTI SUHARDI

hanaonmars@gmail.com

### SERVICE

Swee Kang is a dessert establishment that has been serving customers since 1953. It is known for its shaved ice desserts, and it is one of the best dessert shops in Kuching, Sarawak. Swee Kang is undergoing a rebranding process to incorporate a vintage theme to attract global tourists. These include a commercial video and booth, with a vintage-themed Chinese cultural logo.



# GDT314 GRAPHIC DESIGN PROJECT













**PRINT ADS** 











FIVE MEDIA PLATFORM



## GDT316 DIGITAL DESIGN PROJECT

#### **MOBILE APPS**



### 3D BOOTH



#### COMMERCIAL VIDEO