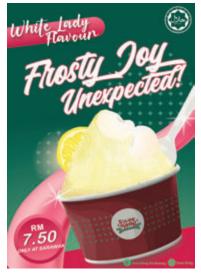

### HANA KHALEEDA BINTI SUHARDI

hanaonmars@gmail.com

### SERVICE

Swee Kang is a dessert establishment that has been serving customers since 1953. It is known for its shaved ice desserts, and it is one of the best dessert shops in Kuching, Sarawak. Swee Kang is undergoing a rebranding process to incorporate a vintage theme to attract global tourists. These include a commercial video and booth, with a vintage-themed Chinese cultural logo.



# GDT314 GRAPHIC DESIGN PROJECT













**PRINT ADS** 











FIVE MEDIA PLATFORM



## GDT316 DIGITAL DESIGN PROJECT

#### **MOBILE APPS**



### 3D BOOTH



#### COMMERCIAL VIDEO