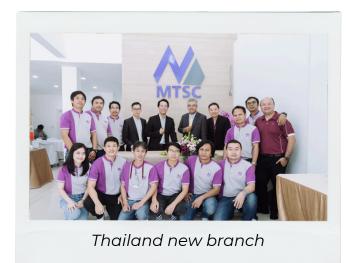

### Milestone

Receive award

- In the first year of operation MTSC Solution become the first company in the world that provided alternative support in 5DX other than OEM.
- In 2011, MTSC Solution has successfully expanded its business territory to the southern part of Malaysia, Indonesia and Singapore
- In 2012, MTSC Solution succeed established Inhouse Repair & Rework Centre for Printed circuit boards Assembly.
- In 2013, MTSC Solution have established MTSC Johor Bahru branch to provide seamless support to southern customers.
- MTSC Solution become more recognized in the industry and MTSC Solution also succeed established incorporation MTSC Thailand Co.Ltd. at Chonburi & Bangkok in year 2014 to provide support to northern customer and also MTSC first time appointed as distributor, for GWinstek for sale and support in Malaysia
- In 2019, MTSC Solution celebrate their 10 years anniversary and also winning two awards from Vitrox which is Vitrox Top Local Sales award and Vitrox NPI Sales awards
- In years 2020 until 2023, MTSC Solution succeed to extend their business further such as they already enter to Vietnam market, Philippines market, and Singapore market and at the same time, MTSC also get more reward.
- Based these milestones, it shows that MTSC Solution is a develop company year by year.