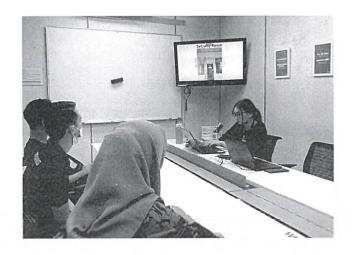

As part of my role in onboarding and induction, I was responsible for ensuring a smooth transition for new hires into the company. I coordinated the HR induction process by sending out invitations to department heads for upcoming employee inductions and ensuring all necessary preparations were in place. induction During the sessions. conducted presentations covering key topics such as company policies and values, an introduction to Steelcase Manufacturing Malaysia (SMM), available facilities, workplace rules and regulations, compensation and benefits, schedules, and the company's reward and recognition programs.