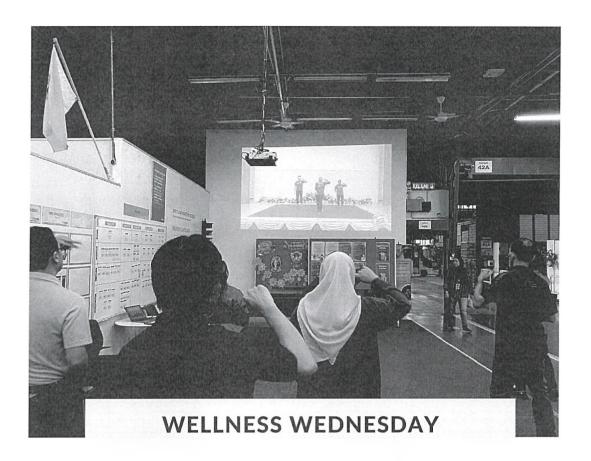

#### Employee Engagement and Communication

- Organized and led employee engagement programs, including DEI and Wellbeing-Wellness initiatives
- Coordinated small group feedback sessions to foster direct employee communication
- Assisted Town Hall meetings, All Leaders meetings, and company-wide Reward & Recognition events
- Actively involved in CSR program by leading the Changemakers PUC