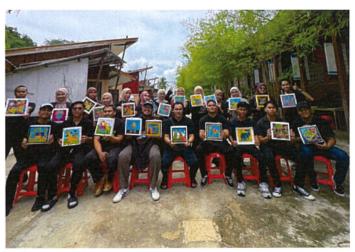

Figure 3: Bonding Activity in September 2024

### **WORKING HOURS:**

The firm's working hours are the same with the regular office hours. The trainee begins working on Monday to Friday from 8:00 AM to 5:00 PM. However, the firm organize a bonding activity every 3 months that require all their employees to work on Saturday. For example, in September 2024, the employee did a batik painting as their bonding activity, These bonding activities usually only take a half-day.