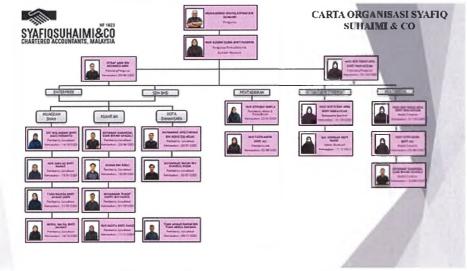

# COMPANY'S PROFILE

Figure 1: Syafiq Suhaimi & Co Organizational Chart

Figure 2: Location of Syafiq Suhaimi & Co

SYAFIQ SUHAIMI & CO currently has 4 interns and 17 employees. They actively advertise job vacancies on the My Future Jobs website and take part in career fairs to promote their firm. They recently moved their branch from Indera Mahkota 3, Kuantan to Indera Mahkota 7, Kuantan in January 2025.