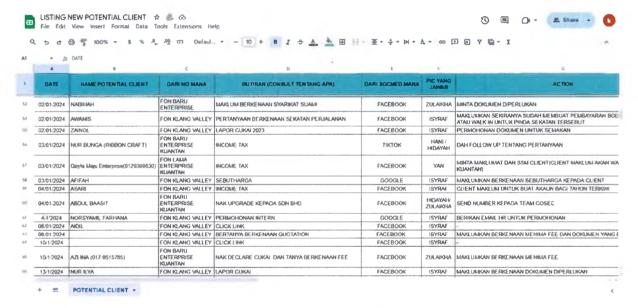

### **CHECK THE TO-DO-LIST**

Every morning, the trainee have to check the to-do list that was sent in the work WhatsApp group. The trainee need to forward the listing of employee that sent their to-do-lists after 8:00 AM to Puan Aziera, SYAFIQ SUHAMI & CO's human resource manager. Below is an example of the to-do list sent each morning.

Figure 4: Example of to-do-list