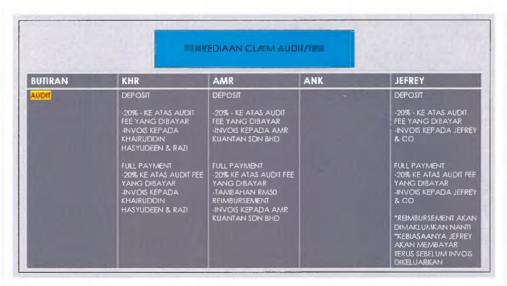

ea. In addition, the potential clients can easily walk-in into the office since it is nearby and can have an accounting consultation with the staff. Therefore, the firm could take advantage on their expertise in the new area, promote it, and turn it into an opportunity for growth.

### **OPPORTUNITIES**

(Partnership with auditing firm)

SYAFIQ SUHAIMI & CO is a firm that provides tax and accounting services but they do not offer auditing services. However, the firm made a smart move by partnering with a company that provides audit services. Through this partnership, SYAFIQ SUHAIMI & CO acts as an third party and submit audit reports to the audit firm on behalf of their clients. In return, the firm receives up to a 20% commission. This partnership can help increase the company's revenue.



Figure 15: The Commission that Syafiq Suhaimi & Co received

Townsend (2024) also agrees that partnerships can expand a customer base and can increase overall sales volume at the same time. This shows that having strong partnerships can contribute to higher revenue. Therefore, the partnership with the auditing firm presents a valuable opportunity for SYAFIQ SUHAIMI & CO.

### **THREATS**

(Seasonal Profit Collection)

During the peak season, the firm can collect roughly up to RM90,000 while during a normal season, the collection may be less than that. The peak season is the time when the business owners need to submit their reports to LHDN. During this period, employees are rushed to finish clients' accounts. The peak season typically runs from March to July as the reports need to be sub