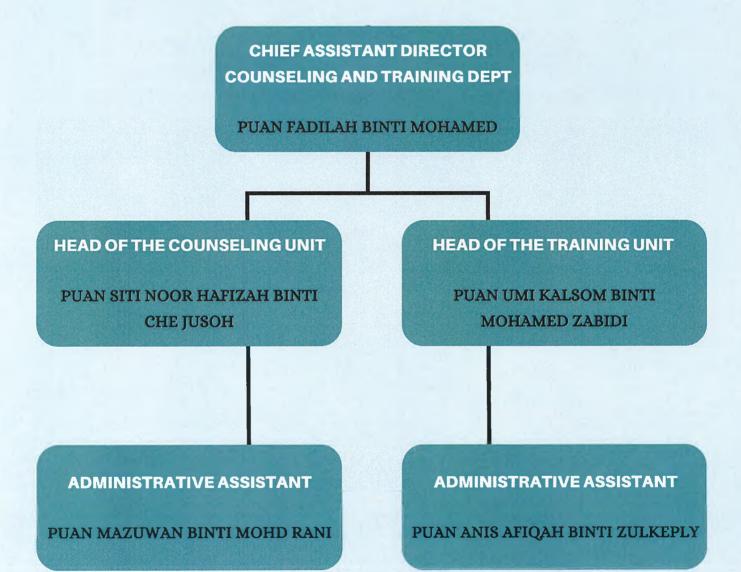

# 2.3 ORGANIZATIONAL STRUCTURE MAINS

Majlis Agama Islam Negeri Sembilan today employs around 293 employees which are also the backbone of MAINS. During my internship i was assigned in Training Unit, Counselling and Training Department. Below are organizational structure of Counselling and Training Unit Department;