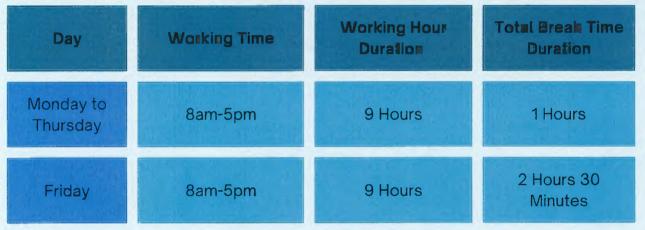

# 3.0 TRAINING REFLECTION 3.1 INTRODUCTION

I started working as an intern at Majlis Agama Islam Negeri Sembilan (MAINS) on August 12, 2024. In the final 24 weeks of my industrial training, which completed on January 24, 2025, I performed a number of training procedures. Additionally, the job scope that has been provided contains a wide range of concerns which must be overcome as well as learning opportunities. To make sure the student is actively involved in completed will be listed in this section. Working hour at this organization are from Monday to Friday from 8.00 a.m. to 5.00 p.m. with an hour for lunch in between. On Friday, lunch break will be extended from 12.15 p.m. to 2.45 p.m. to give way to Friday prayers.

Table 1: MAINS Operating Hours