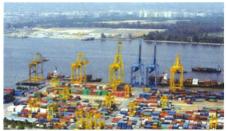

### Background

Johor Port Berhad, a member of MMC Group, is an all-in-one port located at the southernmost point of the Peninsular Malaysia region and caters to various customer needs as far as port services go. Starting in 1977, Johor Port serves as the Southern Gateway Multi-Purpose Port of Malaysia and as of today it spans over a total area of 1000 acres, with 660 acres in the free zone category.

Johor Port includes a wide range of ports like the container terminal, bulk and breakbulk terminal, and diverse other facilities like a liquid terminal as well as warehousing. Johor Port has been allotted the status of Free Zone and is responsible for managing its free zone area.