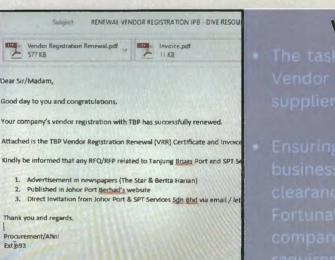

#### **Vendor Registration and Certification**

The tasks that I did is manage Vendor Registration. Vendor Registration is an essential process to verify supplier's credibility and compliance.

Ensuring vendors submit valid certifications such as business licenses, tax registration, or specific port clearance approvals required at Johor Port. Fortunately, the verifying that vendors meet the company's quality, safety, and regulatory requirements.