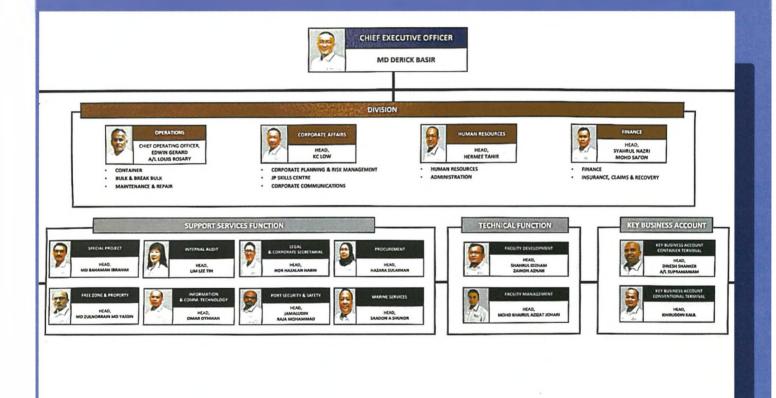

ang Johor, Malaysia

Location



#### Vision

- "To become the most efficient and integrated multi-purpose port in region".
- By providing an efficient and cost-effective logistics solution, Johor Port Berhad plays a critical role in boost Malaysia's economy. Additionally, Johor Port Berhad supports industries such as manufacturing, oil and gas, petrochemicals, and other sectors that rely on timely and reliable supply chains.

#### Mission

- "We are commited by providing customerfriendly solutions and cost-effective services to our customers".
- The mission reflects its unwavering commitment to delivering exceptional value to its customers by offering solutions that are both customercentric and cost-effective.



A Member of K MMC Group

### Organizational Structure of Johor Port Berhad





A Member of 🍕 MMC Group

#### **Transportation Services**

#### **EXISTING CAPACITY & CAPABILITY**



CONTAINER

| No. of berths | 3            |
|---------------|--------------|
| Quay length   | 700m         |
| Capacity      | 1 45 mil TEU |
| Max depth     | 13 5m        |



| DRY BULK      |              |
|---------------|--------------|
| No. of benths | 4            |
| Quay length   | 818 <i>m</i> |
| Capacity      | 8 mal FWT    |
| Max depth     | 13.8m        |

#### **Marine Services**



#### BREAK BULK

| No. of berths | _ 4       |
|---------------|-----------|
| Quay length   | 935m      |
| Capacity      | 2 mil FWT |
| Max depth     | 13.8m     |



| LIQUID BULK   |            |  |
|---------------|------------|--|
| No. of berths | : 13       |  |
| Quay length