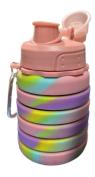

#### 4. PRACTICALITY & USEFULNESS

Figure 1.0 Foldable bottle with flavor straw

This Twist n' Taste 2-in-1 bottle is useful to help people minimize space. When empty, this water bottle shrinks to a small fraction of its original size, saving crucial space and making it more portable. For instance, it is easy for households to keep and organize these empty bottles on the kitchen shelves. Moreover, they are perfect for any activity such as outstation and traveling because they are lightweight and convenient to carry. This bottle is also helpful for those concerned with their health but occasionally need sweet drinks. This is because it has a straw that releases taste without adding sugar. Additionally, the flavored straws we use only contain an organic substance, so their use won't be harmful to consumers' health. Based on the survey that we have been conducting, 100% of respondents wanted a water bottle that is collapsible, equipped with a favorable straw sugar-free, and ensures proper hydration. Also, 96.8% of respondents state that this product might ease their daily activities and be more useful for them.