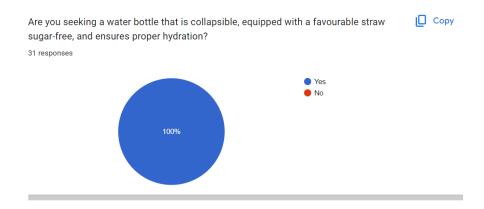

#### 4. PRACTICALITY & USEFULNESS

Figure 1.0 Foldable bottle with flavor straw

This Twist n' Taste 2-in-1 bottle is useful to help people minimize space. When empty, this water bottle shrinks to a small fraction of its original size, saving crucial space and making it more portable. For instance, it is easy for households to keep and organize these empty bottles on the kitchen shelves. Moreover, they are perfect for any activity such as outstation and traveling because they are lightweight and convenient to carry. This bottle is also helpful for those concerned with their health but occasionally need sweet drinks. This is because it has a straw that releases taste without adding sugar. Additionally, the flavored straws we use only contain an organic substance, so their use won't be harmful to consumers' health. Based on the survey that we have been conducting, 100% of respondents wanted a water bottle that is collapsible, equipped with a favorable straw sugar-free, and ensures proper hydration. Also, 96.8% of respondents state that this product might ease their daily activities and be more useful for them.