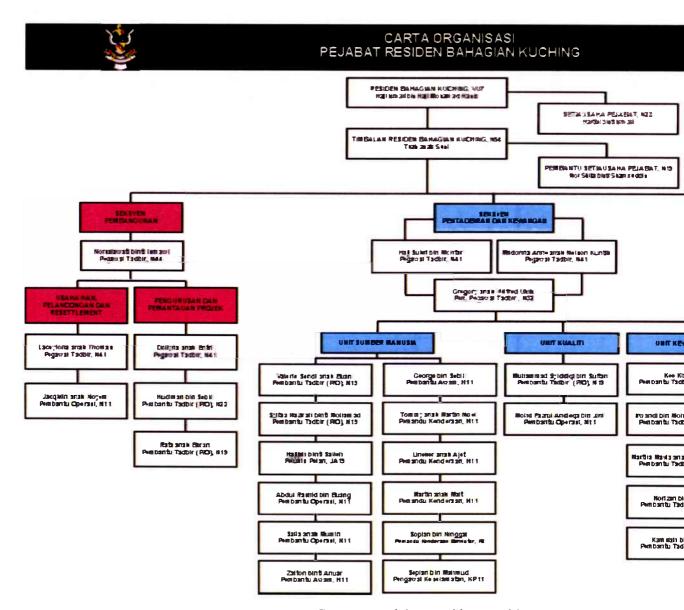

Kuching's division in order to accelerate with the States Government to become Developed States in the year 2020.

#### ii. Vision

The vision of Kuching Residence Office is "Kuching to be A Socio-Economically Developed Division by 2030". By means they wants Kuching Division must be a socio-economically developed for a long term until the year of 2030. Literally, this is the vision of Kuching's Resident Office.

#### iii. Mission

The mission is "Advancing the Socio-Economic Development and Wellbeing of the People in Kuching's Division". This mission means, Kuching;'s Resident Office wants to become advance in term of social and economy for the development of Kuching's division. Besides, they also concern on the wellbeing of the people in this division.

#### 1.6 Organizational Structure



Sources: Pejabat Residen Kuching, 2018

#### **CHAPTER 2**

#### SCHEDULE OF PRACTICAL TRAINING

#### 2.1 Introduction

This chapter will include the report and summary of everyday routine while doing practical training which have been recorded in the Log Book. It is involving all the descriptions of jobs and task that has been given during practical training. I was attached at Kuching's Resident Office Administration and Finance Section which is under the supervision of Administrative Officer, N41, Miss Madonna Anne Anak Nelson Kuntik.

#### 2.2 Practical Training Schedule

As UiTM student, before we are going to do our practical training, we are given a Practical Training Log Book for the purpose of recording our activities that we have done in the organization. Therefore, I have been