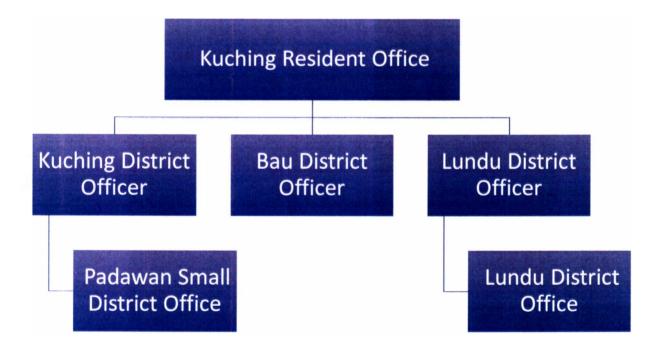

#### 1.3 Structure of Kuching Division Administration

There are three district under Kuching division which are Kuching, Bau and Lundu. Under Kuching there are small district of Padawan while at Lundu there are small district of Sematan. At all these District, they have their own District Office which are controlled under Kuching Resident Office. It is shown in the figure 1.1 below:

Figure 1.1 Structure of Kuching Division Administration