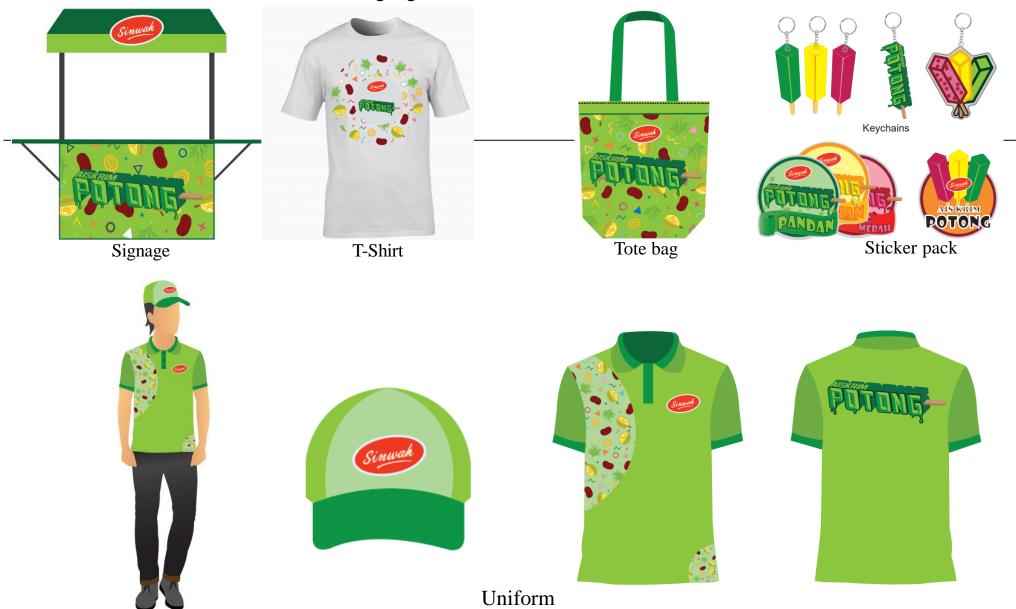

uring industry. Sin Wah Ice Cream Sdn. Bhd. was incorporated on August 14, 2014.

In its most recent financial highlight, the company reported a net sales revenue increase of 21.37% in 2017. Its total assets grew by 66.21% over the same period. The net profit margin of Sin Wah Ice Cream Sdn. Bhd. increased by 2.45% in 2017.

Literally translated, Ice Cream potong is sliced of Ice Cream, but of course there's more to it that that. First, it's made with coconuts milk instead of milk and cream. Second, you don't need an ice cream maker. Also ice cream potong bars are traditionally skewered, through in the interests of public safety, the skewers of yore have been replaced with non-pointy rods.

## Studio Project 1 Artwork.



Old Logo



















### Signage and other collateral items